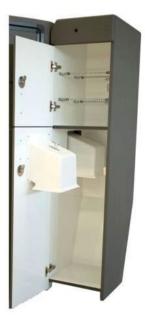

## **COLDLINE ST 331**

SÜTRAK Klima ve Soğutucu Cihazlar İmalat San. ve Tic. A.Ş.

Doğu Sanayi Sitesi 2.Blok No:4 34197 Yenibosna / ISTANBUL/TURKIYE - Phone : +90 212 503 90 57 / 58 - Fax : +90 212 503 89 81

## **MODEL: COLDLINE ST 331**

DESIGNED & PRODUCED BY SÜTRAK A.Ş.

## **COLDLINE ST 331**

| FRESH WATER TANK CAPACITY |                |
|---------------------------|----------------|
| WASTE WATER TANK CAPACITY |                |
| MOTOR FLOW RATE           |                |
| PNEUMATIC VALVES          |                |
| HANDWASH PUMP             |                |
| SOAP DISPENSER            |                |
| PAPER TISSUE DISPENSER    |                |
| WEIGHT                    |                |
| OPERATING VOLTAGE         |                |
| WIDTH                     | <b>371</b> mm  |
| LENGTH                    | <b>535</b> mm  |
| HEIGHT                    | <b>1570</b> mm |
| FRESH WATER FLUSH (WF)    |                |
| CHEMICAL FLUSH (CF)       |                |
| DUAL TYPE FLUSH (WF + CF) |                |