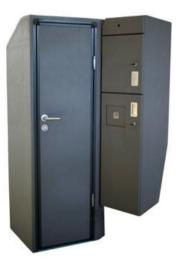

## **COLDLINE ST 331**

SÜTRAK Klima ve Soğutucu Cihazlar İmalat San. ve Tic. A.Ş.

Doğu Sanayi Sitesi 2.Blok No:4 34197 Yenibosna / ISTANBUL/TURKIYE - Phone : +90 212 503 90 57 / 58 - Fax : +90 212 503 89 81

## **MODEL: COLDLINE ST 331**

DESIGNED & PRODUCED BY SÜTRAK A.Ş.

## **COLDLINE ST 331**

| FRESH WATER TANK CAPACITY |                |
|---------------------------|----------------|
| WASTE WATER TANK CAPACITY |                |
| MOTOR FLOW RATE           |                |
| PNEUMATIC VALVES          |                |
| HANDWASH PUMP             |                |
| SOAP DISPENSER            |                |
| PAPER TISSUE DISPENSER    |                |
| WEIGHT                    |                |
| OPERATING VOLTAGE         |                |
| WIDTH                     | <b>371</b> mm  |
| LENGTH                    | <b>535</b> mm  |
| HEIGHT                    | <b>1570</b> mm |
| FRESH WATER FLUSH (WF)    |                |
| CHEMICAL FLUSH (CF)       |                |
| DUAL TYPE FLUSH (WF + CF) |                |