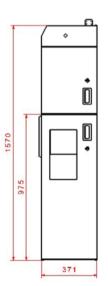

## **COLDLINE ST 331**

| FRESH WATER TANK CAPACITY |                |
|---------------------------|----------------|
| WASTE WATER TANK CAPACITY |                |
| MOTOR FLOW RATE           |                |
| PNEUMATIC VALVES          |                |
| HANDWASH PUMP             |                |
| SOAP DISPENSER            |                |
| PAPER TISSUE DISPENSER    |                |
| WEIGHT                    |                |
| OPERATING VOLTAGE         |                |
| WIDTH                     | <b>371</b> mm  |
| LENGTH                    | <b>535</b> mm  |
| HEIGHT                    | <b>1570</b> mm |
| FRESH WATER FLUSH (WF)    |                |
| CHEMICAL FLUSH (CF)       |                |
| DUAL TYPE FLUSH (WF + CF) |                |