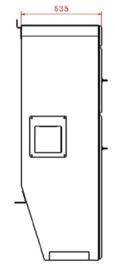

## **COLDLINE ST 331**

| FRESH WATER TANK CAPACITY |                |
|---------------------------|----------------|
| WASTE WATER TANK CAPACITY |                |
| MOTOR FLOW RATE           |                |
| PNEUMATIC VALVES          |                |
| HANDWASH PUMP             |                |
| SOAP DISPENSER            |                |
| PAPER TISSUE DISPENSER    |                |
| WEIGHT                    |                |
| OPERATING VOLTAGE         |                |
| WIDTH                     | <b>371</b> mm  |
| LENGTH                    | <b>535</b> mm  |
| HEIGHT                    | <b>1570</b> mm |
| FRESH WATER FLUSH (WF)    |                |
| CHEMICAL FLUSH (CF)       |                |
| DUAL TYPE FLUSH (WF + CF) |                |